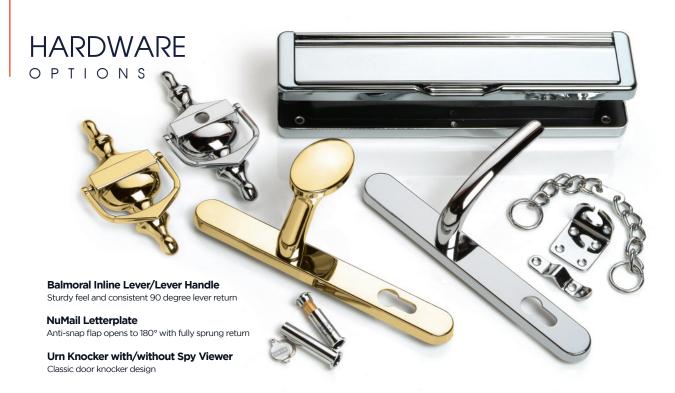

EXCLUSIVE COLLECTION

EDITION TWO

## EXCLUSIVE COLLECTION





Fryton EX14 Goswell EX2













Fryton EX9

Geddes EX6 Abdale EX3













Charlwood EX1 Fergus EX15

## REAR DOORS

Transform the entirety of your home with our exquisite front and rear door pairings.

While the front door sets the tone for your curb appeal, the rear door adds the finishing touch to your home's character. Elevate both entrances, ensuring a harmonious blend of style and security.





**Eaton EX8**Available with Clear or Stippolyte glass only.

**Goswell EX17**Available with Clear or Stippolyte glass only.

## DOOR COLOUR

OPTIONS



















**Complete Doors Ltd**